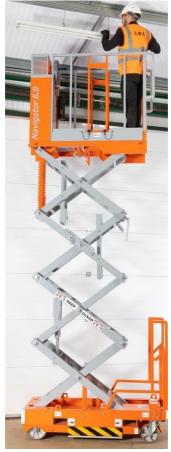

# Navigator 6.0 Part Self-Powered Scissor Lift Family

The first self-powered push-around scissor lift achieving a working height of 6.0m. Simply step in, turn the handle and elevate to your chosen working height - with materials and tools. The Navigator can be used 24/7 without the use of batteries and hydraulics.

With the Navigator 6.0, safety is at the forefront and is the first to feature anti-climb vertical guardrails to the access market.

# **Key Features:**

- Patent Pending
- Lightweight compared to conventional Scissor lifts
- Lifts both Operative and Materials to height
- Fits through a doorframe
- Minimum repair cost
- Carbon Zero

Self-Powered Push Around Scissor.