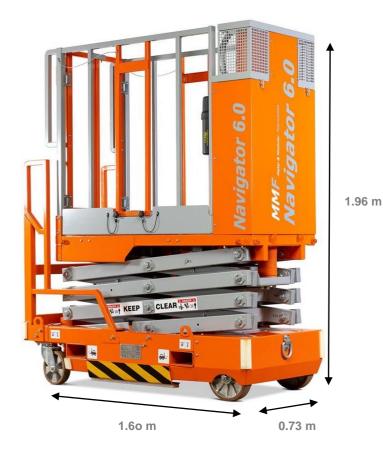

### WORKING DIMENSIONS

| Working Height:                 | 6.0 m                 |
|---------------------------------|-----------------------|
| Working Platform:               | 4.0 m                 |
| Working Footprint:              | 1.6 (L) x 0.73 (W) m  |
| Platform Dimensions:            | 1.10 (L) x 0.69 (Ŵ) m |
| Safe Working Load:              | 150 kg                |
| Maximum Side Force:             | 200 N                 |
| Maximum Windspeed (Outdoors):   | 12.5 m/s              |
| Maximum Gradient:               | 1 Degrees             |
| Maximum Load Per Fixed Wheel:   | 800 kg                |
| Maximum Load per Swivel Castor: | 2000 kg               |
| Machine Weight:                 | 500 kg                |
|                                 |                       |

#### **CLOSED DIMENSIONS**

| Length: | 1.60 m |
|---------|--------|
| Width:  | 0.73 m |
| Height: | 1.96 m |